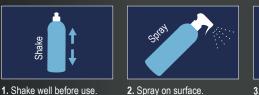

#### DIRECTIONS OF USE:

Apply to the surface directly or to a microfiber towel and wipe on. Ensure a shaded area, shake the spray bottle. Allow the product to cure for 30 seconds or until it 'rainbows' in appearance. Simply wipe with a quality microfiber towel, flipping the towel regularly, until no rainbow appearance exists and all excess product has been worked into the paint. Repeat as many applications as desired, 1 hour between coatings. Do not use on a wet or dirty surface. Tip: Between uses remove the spray head, purge and replace the cap.

wipe off or to buff.