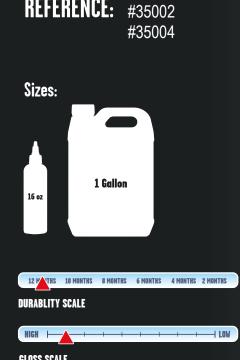

# **CERAMIC COATING** TECHNICAL DATA SHEET



## REFERENCE: Sizes: 16 or UNDOUGHING 16 or UNABLITY SCALE INCH GLOSS SCALE



#### **DESCRIPTION:**

CERAMIC SPRAY COATING is a transparent, nano crystalline coating delivered in a spray detailer that protects your vehicle from weather, chemicals, and UV rays while repelling water, dirt and other contaminants. CERAMIC SPRAY COATING applies a hard, durable coating that is 2 microns thick and imparts a deep, reflective shine CERAMIC SPRAY COATING has been formulated to safely work via trigger spray and impart the same protective characteristics as a typical ceramic coating but in an easier to use application. USE on, All Painted surfaces, boats – gel coats, glass, plastic, rubber, showers, metals.

#### DIRECTIONS OF USE:

Apply to the surface directly or to a microfiber towel and wipe on. Ensure a shaded area, shake the spray bottle. Allow the product to cure for 3