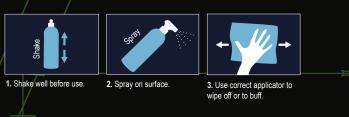

## DIRECTIONS OF USE:

Shake well. Mist spray and Wipe! Always to a cool, shaded surface. Wipe down with a clean, dry microfiber towel immediately, flipping your towel frequently. Inspect and wipe any missed areas.