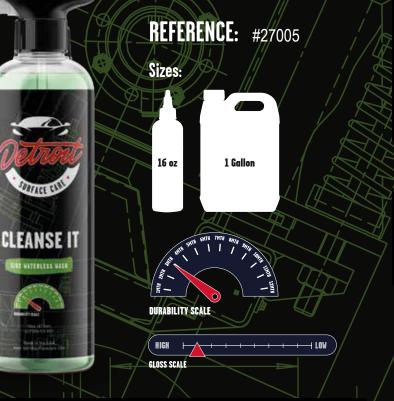

# CLEANSE IT

#### WATERLESS WASH SPRAY

#### TECHNICAL DATA:

- Flash Point: Not Determined
- Appearance: White
- Physical State: Liquid
- Odor: Characteristic
- Specific Gravity: .9996 g/cm<sup>3</sup>, 8.34 lb/US Gal (H2O = 1)
- Dangerous Goods: Not regulated US DOT, IATA, IMDG