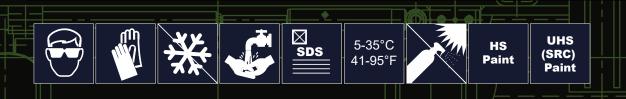

### HEALTH & SAFETY

Can cause eye irritation. Excessive inhalation may cause respiratory irritation. Ingestion can cause gastrointestinal irritation. Prolonged skin contact may cause slight irritation. Eyes: Flush with water for 15 minutes, call physician if irritation persists. Inhalation: Remove to fresh air, call physician if irritation persists. Ingestion: Do not induce vomiting, call physician.