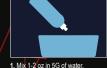

#### **DIRECTIONS OF USE:**

Hand Use: Dispense 1-2 ounces in a 5 Gal pail. Wash with wash mitt, rinse and towel dry. Foam Cannon, machine use: Dilute at a rate of 1/2 ounce to 1 ounce per gallon of water.