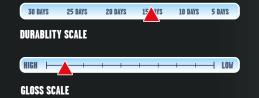

# CLEAN & GLOSS TECHNICAL DATA SHEET





REFERENCE: #24002 #24004





## TECHNICAL DATA:

• Flash Point: not determined (closed cup)

Appearance: Different

Physical State: Liquid

Odor: Characteristic

• Specific Gravity: .99g/cm³, 8.26 lb/Us Gal (H2O = 1)

• Dangerous Goods: Not regulated - US DOT, IATA, IMDG

#### **DESCRIPTION:**

CLEAN & GLOSS is a fast premium quality DETAIL SPRAY. New car gloss, fast streak free & convenient to clean up those annoying marks around your ride! Works fast and easy on all painted surfaces, clearcoat, plastic, glass, metal, vinyl, and rubber trim. Removing dust, road grime, oils. Contains zero wax using synthetic polymer technology for an incredible fast clean, beautiful gloss, streak free!

#### **DIRECTIONS OF USE:**

Shake well before use. Spray on a cool, shaded surface. Spray product into microfiber towel or directl