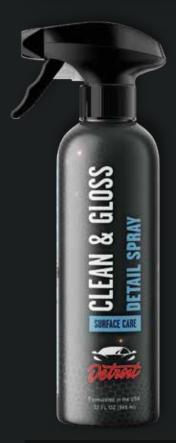

# CLEAN & GLOSS TECHNICAL DATA SHEET

REFERENCE: #24002 #24004

#### **DESCRIPTION:**

CLEAN & GLOSS is a fast premium quality DETAIL SPRAY. New car gloss, fast streak free & convenient to clean up those annoying marks around your ride! Works fast and easy on all painted surfaces, clearcoat, plastic, glass, metal, vinyl, and rubber trim. Removing dust, road grime, oils. Contains zero wax using synthetic polymer technology for an incredible fast clean, beautiful gloss, streak free!