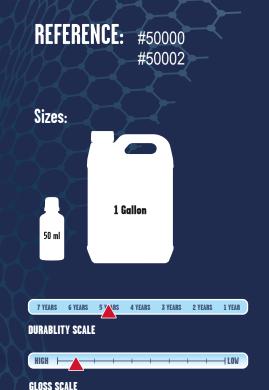

#### **DESCRIPTION:**

5 year protection PRO CERAMIC 9H - is a clear, nano crystalline coating that protects your vehicle from weather, chemicals, and UV rays while repelling water, dirt and other contaminants. CERAMIC COATING 9H applies an ultra hard, durable coating that is 2-3 micron thick and leaves a deep, reflective gloss. Prolong life by maintaining with Re Guard, SiO2 or Ceramic Spray coating.