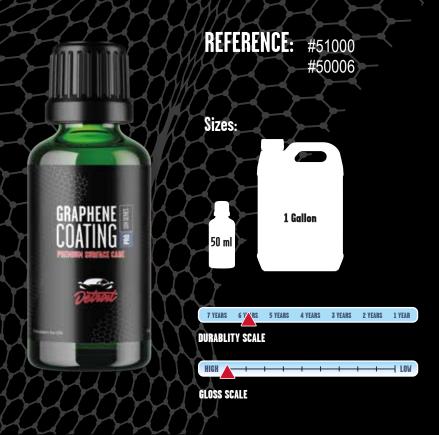

### **DESCRIPTION:**

GRAPHENE CERAMIC is a clear, nano crystalline coating that protects your vehicle from weather, chemicals, and UV rays while repelling water, dirt and other contaminants. GRAPHENE CERAMIC applies an ultra-hard 9H, 6 year protection, durable coating that is 2-3 micron thick and leaves a deep, reflective gloss.